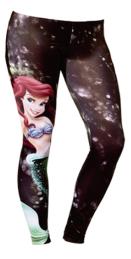

#### Women Legging Al-11-141 Women sublimation/capri legging Material: 92% polyester, 8% elastane 230gsm soft athletic fabric with comfort fit

Flat lock stitch seams S,M,L,XL,2XL,3XL

#### Women Legging AI-11-144

Women sublimation/capri legging Material: 92% polyester, 8% elastane 230gsm soft athletic fabric with comfort fit Flat lock stitch seams S,M,L,XL,2XL,3XL

#### Women Legging AI-11-143

Women sublimation/capri legging Material: 92% polyester, 8% elastane 230gsm soft athletic fabric with comfort fit Flat lock stitch seams S,M,L,XL,2XL,3XL

Women Legging

AI-11-142 Women sublimation/capri legging Material: 92% polyester, 8% elastane 230gsm soft athletic fabric with comfort fit Flat lock stitch seams S,M,L,XL,2XL,3XL

Women Legging Al-11-145 Women sublimation/capri legging Material: 92% polyester, 8% elastane 230gsm soft athletic fabric with comfort fit Flat lock stitch seams S,M,L,XL,2XL,3XL

Women Legging Al-11-146 Women sublimation/capri legging Material: 92% polyester, 8% elastane 230gsm soft athletic fabric with comfort fit Flat lock stitch seams S,M,L,XL,2XL,3XL