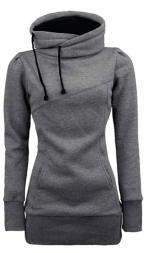

#### Ladies GYM Hoodies AI-11-161

Gym Women Hoodie 80% cotton / 20% polyester (heather gray is 85% cotton / 15% rayon, heather denim is 60% cotton, 40% polyester) Fabric weight: 9.87 oz (mid weight) Front 2 Pocket.. S, M, L, XL

#### Ladies GYM Hoodies AI-11-163

Gym Women Hoodie 80% cotton / 20% polyester (heather gray is 85% cotton / 15% rayon, heather denim is 60% cotton, 40% polyester) Fabric weight: 9.87 oz (mid weight) Front 2 Pocket.. S, M, L, XL

#### Ladies GYM Hoodies AI-11-162

Gym Women Hoodie 80% cotton / 20% polyester (heather gray is 85% cotton / 15% rayon, heather denim is 60% cotton, 40% polyester) Fabric weight: 9.87 oz (mid weight) Front 2 Pocket.. S, M, L, XL

Ladies GYM Hoodies AI-11-164

Gym Women Hoodie 80% cotton / 20% polyester (heather gray is 85% cotton / 15% rayon, heather denim is 60% cotton, 40% polyester) Fabric weight: 9.87 oz (mid weight) Front 2 Pocket.. S, M, L, XL

#### Ladies GYM Hoodies AI-11-165

Gym Women Hoodie 80% cotton / 20% polyester (heather gray is 85% cotton / 15% rayon, heather denim is 60% cotton, 40% polyester) Fabric weight: 9.87 oz (mid weight) Front 2 Pocket.. S, M, L, XL