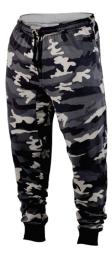

### **ACTIVE WEARS**

Bottom For Men AI-11-132 Men shorts, trousers, Joggers & tracksuit bottoms length: long / fit: regular inner leg length: 30.0 " (size m) S,M,L,XL,2XL,3XL

Bottom For Men Al-11-135

Men shorts, trousers, Joggers & tracksuit bottoms length: long / fit: regular inner leg length: 30.0 " (size m) S,M,L,XL,2XL,3XL