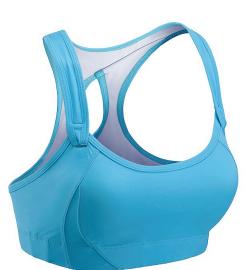

#### Ladies Fitness Bra Al-11-175

Women workout/ gym fitness/ yoga sports bra. Made for performance and comfort during your workout. 4way stretch fabric blend Polyester+ Elast S, M, L, XL, 2XL

#### Ladies Fitness Bra AI-11-174

Women workout/ gym fitness/ yoga sports bra. Made for performance and comfort during your workout. 4way stretch fabric blend Polyester+ Elast S, M, L, XL, 2XL

Gym Gloves For Men Al-11-181 Gym Gloves For Women S, M, L, XL, 2xL