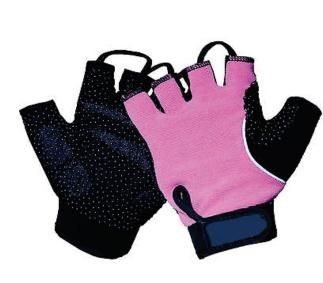

Gym Gloves For Men Al-11-185 Gym Gloves For Women S, M, L, XL, 2xL

**Gym Gloves For Women** Al-11-191 Gym Gloves For Women S, M, L, XL

**ACTIVE WEARS** 

**Gym Gloves For Women** Al-11-192 Gym Gloves For Women S, M, L, XL

#### **Gym Gloves For Women**

AI-11-193 Gym Gloves For Women S, M, L, XL

Gym Gloves For Women Al-11-195 Gym Gloves For Women S, M, L, XL

**Gym Gloves For Women** Al-11-194 Gym Gloves For Women S, M, L, XL