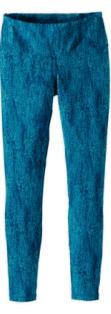

#### Women Legging Al-11-141 Women sublimation/capri legging Material: 92% polyester, 8% elastane 230gsm soft athletic fabric with comfort fit

Flat lock stitch seams S,M,L,XL,2XL,3XL

#### Women Legging AI-11-144

Women sublimation/capri legging Material: 92% polyester, 8% elastane 230gsm soft athletic fabric with comfort fit Flat lock stitch seams S,M,L,XL,2XL,3XL

#### Women Legging AI-11-143

Women sublimation/capri legging Material: 92% polyester, 8% elastane 230gsm soft athletic fabric with comfort fit Flat lock stitch seams S,M,L,XL,2XL,3XL

Women Legging

AI-11-142 Women sublimation/capri legging Material: 92% polyester, 8% elastane 230gsm soft athletic fabric with comfort fit Flat lock stitch seams S,M,L,XL,2XL,3XL

Women Legging Al-11-145 Women sublimation/capri legging Material: 92% polyester, 8% elastane 230gsm soft athletic fabric with comfort fit Flat lock stitch seams S,M,L,XL,2XL,3XL

Women Legging Al-11-146 Women sublimation/capri legging Material: 92% polyester, 8% elastane 230gsm soft athletic fabric with comfort fit Flat lock stitch seams S,M,L,XL,2XL,3XL

#### Women Legging AI-11-149 Women sublimation/capri legging

Material: 92% polyester, 8% elastane 230gsm soft athletic fabric with comfort fit Flat lock stitch seams S,M,L,XL,2XL,3XL

#### Women Legging AI-11-148

Women sublimation/capri legging Material: 92% polyester, 8% elastane 230gsm soft athletic fabric with comfort fit Flat lock stitch seams S,M,L,XL,2XL,3XL

# **ACTIVE WEARS**

Al-11-147 Women sublimation/capri legging Material: 92% polyester, 8% elastane 230gsm soft athletic fabric with comfort fit Flat lock stitch seams S,M,L,XL,2XL,3XL

Women Legging

Women Legging Al-11-150 Women sublimation/capri legging Material: 92% polyester, 8% elastane 230gsm soft athletic fabric with comfort fit Flat lock stitch seams S,M,L,XL,2XL,3XL