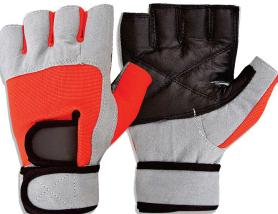

#### Ladies Fitness Bra AI-11-174

Women workout/ gym fitness/ yoga sports bra. Made for performance and comfort during your workout. 4way stretch fabric blend Polyester+ Elast S, M, L, XL, 2XL

Gym Gloves For Men Al-11-181 Gym Gloves For Women S, M, L, XL, 2xL

**Gym Gloves For Men** Al-11-182 Gym Gloves For Women S, M, L, XL, 2xL

**Gym Gloves For Men** Al-11-184 Gym Gloves For Women S, M, L, XL, 2xL Gym Gloves For Men Al-11-183 Gym Gloves For Women

Sym Gloves For Women S, M, L, XL, 2xL