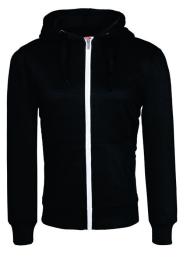

#### Ladies GYM Hoodies AI-11-161

Gym Women Hoodie 80% cotton / 20% polyester (heather gray is 85% cotton / 15% rayon, heather denim is 60% cotton, 40% polyester) Fabric weight: 9.87 oz (mid weight) Front 2 Pocket.. S, M, L, XL

#### Ladies GYM Hoodies AI-11-163

Gym Women Hoodie 80% cotton / 20% polyester (heather gray is 85% cotton / 15% rayon, heather denim is 60% cotton, 40% polyester) Fabric weight: 9.87 oz (mid weight) Front 2 Pocket.. S, M, L, XL

#### Ladies GYM Hoodies AI-11-162

Gym Women Hoodie 80% cotton / 20% polyester (heather gray is 85% cotton / 15% rayon, heather denim is 60% cotton, 40% polyester) Fabric weight: 9.87 oz (mid weight) Front 2 Pocket.. S, M, L, XL

Ladies GYM Hoodies AI-11-164

Gym Women Hoodie 80% cotton / 20% polyester (heather gray is 85% cotton / 15% rayon, heather denim is 60% cotton, 40% polyester) Fabric weight: 9.87 oz (mid weight) Front 2 Pocket.. S, M, L, XL

#### Ladies GYM Hoodies AI-11-165

Gym Women Hoodie 80% cotton / 20% polyester (heather gray is 85% cotton / 15% rayon, heather denim is 60% cotton, 40% polyester) Fabric weight: 9.87 oz (mid weight) Front 2 Pocket.. S, M, L, XL