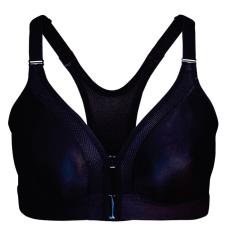

#### Ladies Fitness Bra Al-11-171 Women workout/ gym fitness/ yoga sports bra.

Made for performance and comfort during your workout. 4way stretch fabric blend Polyester+ Elast S, M, L, XL, 2XL

#### Ladies Fitness Bra Al-11-173

Women workout/ gym fitness/ yoga sports bra. Made for performance and comfort during your

workout. 4way stretch fabric blend Polyester+ Elast

S, M, L, XL, 2XL

### **ACTIVE WEARS**

Ladies Fitness Bra Al-11-172

Women workout/ gym fitness/ yoga sports bra. Made for performance and comfort during your workout. 4way stretch fabric blend Polyester+ Elast S, M, L, XL, 2XL