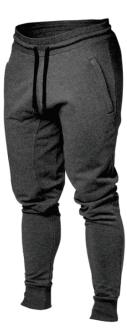

Bottom For Men Al-11-134 Men shorts, trousers, Joggers & tracksuit bottoms length: long / fit: regular inner leg length: 30.0 " (size m) S,M,L,XL,2XL,3XL