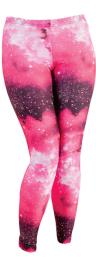

#### Women Legging Al-11-141 Women sublimation/capri legging Material: 92% polyester, 8% elastane 230gsm soft athletic fabric with comfort fit

Flat lock stitch seams S,M,L,XL,2XL,3XL

#### Women Legging AI-11-144

Women sublimation/capri legging Material: 92% polyester, 8% elastane 230gsm soft athletic fabric with comfort fit Flat lock stitch seams S,M,L,XL,2XL,3XL

#### Women Legging AI-11-143

Women sublimation/capri legging Material: 92% polyester, 8% elastane 230gsm soft athletic fabric with comfort fit Flat lock stitch seams S,M,L,XL,2XL,3XL

Women Legging

AI-11-142 Women sublimation/capri legging Material: 92% polyester, 8% elastane 230gsm soft athletic fabric with comfort fit Flat lock stitch seams S,M,L,XL,2XL,3XL

Women Legging Al-11-145 Women sublimation/capri legging Material: 92% polyester, 8% elastane 230gsm soft athletic fabric with comfort fit Flat lock stitch seams S,M,L,XL,2XL,3XL

Women Legging Al-11-146 Women sublimation/capri legging Material: 92% polyester, 8% elastane 230gsm soft athletic fabric with comfort fit Flat lock stitch seams S,M,L,XL,2XL,3XL

#### Women Legging AI-11-149 Women sublimation/capri legging

Material: 92% polyester, 8% elastane 230gsm soft athletic fabric with comfort fit Flat lock stitch seams S,M,L,XL,2XL,3XL

#### Women Legging AI-11-148

Women sublimation/capri legging Material: 92% polyester, 8% elastane 230gsm soft athletic fabric with comfort fit Flat lock stitch seams S,M,L,XL,2XL,3XL

# **ACTIVE WEARS**

Al-11-147 Women sublimation/capri legging Material: 92% polyester, 8% elastane 230gsm soft athletic fabric with comfort fit Flat lock stitch seams S,M,L,XL,2XL,3XL

Women Legging

Women Legging Al-11-150 Women sublimation/capri legging Material: 92% polyester, 8% elastane 230gsm soft athletic fabric with comfort fit Flat lock stitch seams S,M,L,XL,2XL,3XL