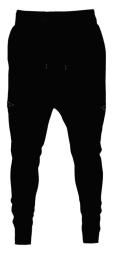

### **ACTIVE WEARS**

Bottom For Men Al-11-131 Men shorts, trousers, Joggers & tracksuit bottoms length: long / fit: regular inner leg length: 30.0 " (size m) S,M,L,XL,2XL,3XL

Bottom For Men AI-11-133 Men shorts, trousers, Joggers & tracksuit bottoms length: long / fit: regular inner leg length: 30.0 " (size m) S,M,L,XL,2XL,3XL