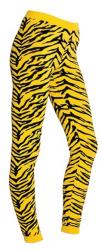

#### Women Legging AI-11-149 Women sublimation/capri legging

Material: 92% polyester, 8% elastane 230gsm soft athletic fabric with comfort fit Flat lock stitch seams S,M,L,XL,2XL,3XL

#### Women Legging AI-11-148

Women sublimation/capri legging Material: 92% polyester, 8% elastane 230gsm soft athletic fabric with comfort fit Flat lock stitch seams S,M,L,XL,2XL,3XL

# **ACTIVE WEARS**

Al-11-147 Women sublimation/capri legging Material: 92% polyester, 8% elastane 230gsm soft athletic fabric with comfort fit Flat lock stitch seams S,M,L,XL,2XL,3XL

Women Legging

Women Legging Al-11-150 Women sublimation/capri legging Material: 92% polyester, 8% elastane 230gsm soft athletic fabric with comfort fit Flat lock stitch seams S,M,L,XL,2XL,3XL