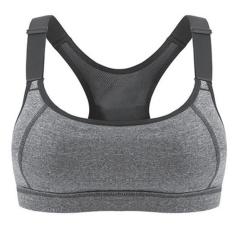

#### Ladies Fitness Bra Al-11-171 Women workout/ gym fitness/ yoga sports bra.

Made for performance and comfort during your workout. 4way stretch fabric blend Polyester+ Elast S, M, L, XL, 2XL

#### Ladies Fitness Bra Al-11-173

Women workout/ gym fitness/ yoga sports bra. Made for performance and comfort during your

workout. 4way stretch fabric blend Polyester+ Elast

S, M, L, XL, 2XL

### **ACTIVE WEARS**

Ladies Fitness Bra Al-11-172

Women workout/ gym fitness/ yoga sports bra. Made for performance and comfort during your workout. 4way stretch fabric blend Polyester+ Elast S, M, L, XL, 2XL