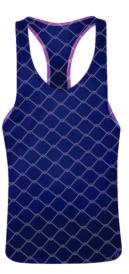

# ACTIVATE INDUSTRIES

Deep Cut Singlets Tanks Tops For men Bottom For Mens Leggings For Women Gym Hoodles For Ladles Filness Bra Gym Gloves Elbow/Sleeves

S

Deep Cut Singlet Al-11-111 Deep Cut Singlet Pre-shrunk 100% Cotton All size and colors are available. S, M, L, XL