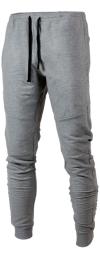

### **ACTIVE WEARS**

Bottom For Men Al-11-131 Men shorts, trousers, Joggers & tracksuit bottoms length: long / fit: regular inner leg length: 30.0 " (size m) S,M,L,XL,2XL,3XL

Bottom For Men AI-11-133 Men shorts, trousers, Joggers & tracksuit bottoms length: long / fit: regular inner leg length: 30.0 " (size m) S,M,L,XL,2XL,3XL

Bottom For Men Al-11-134 Men shorts, trousers, Joggers & tracksuit bottoms length: long / fit: regular inner leg length: 30.0 " (size m) S,M,L,XL,2XL,3XL

### **ACTIVE WEARS**

Bottom For Men AI-11-132 Men shorts, trousers, Joggers & tracksuit bottoms length: long / fit: regular inner leg length: 30.0 " (size m) S,M,L,XL,2XL,3XL

Bottom For Men Al-11-135

Men shorts, trousers, Joggers & tracksuit bottoms length: long / fit: regular inner leg length: 30.0 " (size m) S,M,L,XL,2XL,3XL