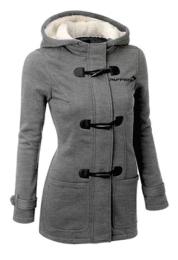

#### Ladies GYM Hoodies AI-11-161

Gym Women Hoodie 80% cotton / 20% polyester (heather gray is 85% cotton / 15% rayon, heather denim is 60% cotton, 40% polyester) Fabric weight: 9.87 oz (mid weight) Front 2 Pocket.. S, M, L, XL

#### Ladies GYM Hoodies AI-11-163

Gym Women Hoodie 80% cotton / 20% polyester (heather gray is 85% cotton / 15% rayon, heather denim is 60% cotton, 40% polyester) Fabric weight: 9.87 oz (mid weight) Front 2 Pocket.. S, M, L, XL

#### Ladies GYM Hoodies AI-11-162

Gym Women Hoodie 80% cotton / 20% polyester (heather gray is 85% cotton / 15% rayon, heather denim is 60% cotton, 40% polyester) Fabric weight: 9.87 oz (mid weight) Front 2 Pocket.. S, M, L, XL

Ladies GYM Hoodies AI-11-164

Gym Women Hoodie 80% cotton / 20% polyester (heather gray is 85% cotton / 15% rayon, heather denim is 60% cotton, 40% polyester) Fabric weight: 9.87 oz (mid weight) Front 2 Pocket.. S, M, L, XL

#### Ladies GYM Hoodies AI-11-165

Gym Women Hoodie 80% cotton / 20% polyester (heather gray is 85% cotton / 15% rayon, heather denim is 60% cotton, 40% polyester) Fabric weight: 9.87 oz (mid weight) Front 2 Pocket.. S, M, L, XL