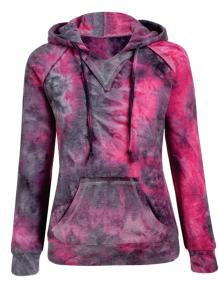

#### Ladies GYM Hoodies AI-11-161

Gym Women Hoodie 80% cotton / 20% polyester (heather gray is 85% cotton / 15% rayon, heather denim is 60% cotton, 40% polyester) Fabric weight: 9.87 oz (mid weight) Front 2 Pocket.. S, M, L, XL

#### Ladies GYM Hoodies AI-11-163

Gym Women Hoodie 80% cotton / 20% polyester (heather gray is 85% cotton / 15% rayon, heather denim is 60% cotton, 40% polyester) Fabric weight: 9.87 oz (mid weight) Front 2 Pocket.. S, M, L, XL

#### Ladies GYM Hoodies AI-11-162

Gym Women Hoodie 80% cotton / 20% polyester (heather gray is 85% cotton / 15% rayon, heather denim is 60% cotton, 40% polyester) Fabric weight: 9.87 oz (mid weight) Front 2 Pocket.. S, M, L, XL

Ladies GYM Hoodies AI-11-164

Gym Women Hoodie 80% cotton / 20% polyester (heather gray is 85% cotton / 15% rayon, heather denim is 60% cotton, 40% polyester) Fabric weight: 9.87 oz (mid weight) Front 2 Pocket.. S, M, L, XL

#### Ladies GYM Hoodies AI-11-165

Gym Women Hoodie 80% cotton / 20% polyester (heather gray is 85% cotton / 15% rayon, heather denim is 60% cotton, 40% polyester) Fabric weight: 9.87 oz (mid weight) Front 2 Pocket.. S, M, L, XL