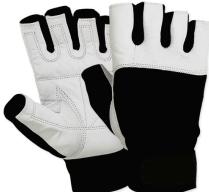

Gym Gloves For Men Al-11-185 Gym Gloves For Women S, M, L, XL, 2xL

**Gym Gloves For Women** Al-11-191 Gym Gloves For Women S, M, L, XL

**ACTIVE WEARS** 

**Gym Gloves For Women** Al-11-192 Gym Gloves For Women S, M, L, XL

#### **Gym Gloves For Women**

AI-11-193 Gym Gloves For Women S, M, L, XL

Gym Gloves For Women Al-11-195 Gym Gloves For Women S, M, L, XL

**Gym Gloves For Women** Al-11-194 Gym Gloves For Women S, M, L, XL