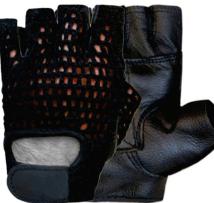

Gym Gloves For Men Al-11-185 Gym Gloves For Women S, M, L, XL, 2xL

**Gym Gloves For Women** Al-11-191 Gym Gloves For Women S, M, L, XL

**ACTIVE WEARS** 

**Gym Gloves For Women** Al-11-192 Gym Gloves For Women S, M, L, XL

#### **Gym Gloves For Women**

AI-11-193 Gym Gloves For Women S, M, L, XL

Gym Gloves For Women Al-11-195 Gym Gloves For Women S, M, L, XL

**Gym Gloves For Women** Al-11-194 Gym Gloves For Women S, M, L, XL