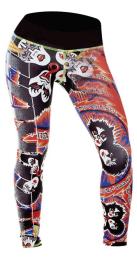

#### Women Legging Al-11-141 Women sublimation/capri legging Material: 92% polyester, 8% elastane 230gsm soft athletic fabric with comfort fit

Flat lock stitch seams S,M,L,XL,2XL,3XL

#### Women Legging AI-11-144

Women sublimation/capri legging Material: 92% polyester, 8% elastane 230gsm soft athletic fabric with comfort fit Flat lock stitch seams S,M,L,XL,2XL,3XL

#### Women Legging AI-11-143

Women sublimation/capri legging Material: 92% polyester, 8% elastane 230gsm soft athletic fabric with comfort fit Flat lock stitch seams S,M,L,XL,2XL,3XL

Women Legging

AI-11-142 Women sublimation/capri legging Material: 92% polyester, 8% elastane 230gsm soft athletic fabric with comfort fit Flat lock stitch seams S,M,L,XL,2XL,3XL

Women Legging Al-11-145 Women sublimation/capri legging Material: 92% polyester, 8% elastane 230gsm soft athletic fabric with comfort fit Flat lock stitch seams S,M,L,XL,2XL,3XL

Women Legging Al-11-146 Women sublimation/capri legging Material: 92% polyester, 8% elastane 230gsm soft athletic fabric with comfort fit Flat lock stitch seams S,M,L,XL,2XL,3XL

#### Women Legging AI-11-149 Women sublimation/capri legging

Material: 92% polyester, 8% elastane 230gsm soft athletic fabric with comfort fit Flat lock stitch seams S,M,L,XL,2XL,3XL

#### Women Legging AI-11-148

Women sublimation/capri legging Material: 92% polyester, 8% elastane 230gsm soft athletic fabric with comfort fit Flat lock stitch seams S,M,L,XL,2XL,3XL

# **ACTIVE WEARS**

Al-11-147 Women sublimation/capri legging Material: 92% polyester, 8% elastane 230gsm soft athletic fabric with comfort fit Flat lock stitch seams S,M,L,XL,2XL,3XL

Women Legging

Women Legging Al-11-150 Women sublimation/capri legging Material: 92% polyester, 8% elastane 230gsm soft athletic fabric with comfort fit Flat lock stitch seams S,M,L,XL,2XL,3XL