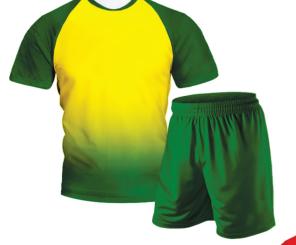

#### Soccer Uniform AI-12-246

Material: Soccer Uniform 100% Polyester Dri Fit.

Printing: Sublimated Soccer Uniform , Cut & Sew
Available in different colors, sizes

S,M,L,XL,2XL,3XL

#### Soccer Uniform AI-12-248

Material: Soccer Uniform 100% Polyester Dri Fit.

Printing: Sublimated Soccer Uniform , Cut & Sew
Available in different colors, sizes

S,M,L,XL,2XL,3XL

#### Soccer Uniform AI-12-247

Material: Soccer Uniform 100% Polyester Dri Fit.

Printing: Sublimated Soccer Uniform , Cut & Sew
Available in different colors, sizes

S,M,L,XL,2XL,3XL

#### Soccer Uniform AI-12-249

Material: Soccer Uniform 100% Polyester Dri Fit.

Printing: Sublimated Soccer Uniform , Cut & Sew
Available in different colors, sizes
S,M,L,XL,2XL,3XL

#### Soccer Uniform Al-12-250

Material: Soccer Uniform 100% Polyester Dri Fit.

Printing: Sublimated Soccer Uniform , Cut & Sew
Available in different colors, sizes

S,M,L,XL,2XL,3XL