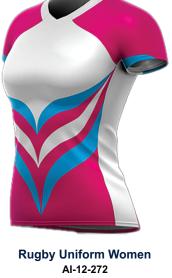

#### **Rugby Uniform Women** AI-12-271

Create your own bespoke rugby kit with your logo and choice of colors.

Choose from sublimated fabric or cut-and-sew design as you require.

Rugby kit contains 1 x rugby shirt and 1 x rugby