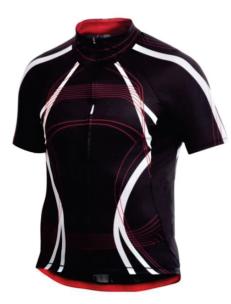

#### Soccer Uniform AI-12-246

Material: Soccer Uniform 100% Polyester Dri Fit.

Printing: Sublimated Soccer Uniform , Cut & Sew
Available in different colors, sizes

S,M,L,XL,2XL,3XL

#### Soccer Uniform AI-12-248

Material: Soccer Uniform 100% Polyester Dri Fit.

Printing: Sublimated Soccer Uniform , Cut & Sew
Available in different colors, sizes

S,M,L,XL,2XL,3XL

#### Soccer Uniform AI-12-247

Material: Soccer Uniform 100% Polyester Dri Fit.

Printing: Sublimated Soccer Uniform , Cut & Sew
Available in different colors, sizes

S,M,L,XL,2XL,3XL