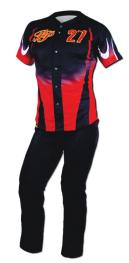

#### Baseball Uniform Al-12-212

Custom-made baseball uniform for men 100% polyester 260gsm Double Knitted Interlock Fabric. Quick dry fabric with the function of moisture management and perspiration.

Logos, numbers, artwork,pl

S,M,L,XL,2XL,3XL