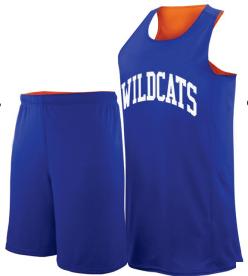

#### Basketball Uniform Al-12-226

Custom-made basketball uniform for men 100% Polyester, 160-200gsm.

Breathable and quick dry fabric with the function of moisture management and perspiration.

Full Sublimation Printi S,M,L,XL,2XL,3XL

#### Basketball Uniform AI-12-228

Custom-made basketball uniform for men 100% Polyester, 160-200gsm.

Breathable and quick dry fabric with the function of moisture management and perspiration.

Full Sublimation Printi S,M,L,XL,2XL,3XL

#### Basketball Uniform Al-12-227

Custom-made basketball uniform for men 100% Polyester, 160-200gsm.

Breathable and quick dry fabric with the function of moisture management and perspiration.

Full Sublimation Printi S,M,L,XL,2XL,3XL

# Basketball Uniform

AI-12-229

Custom-made basketball uniform for men 100% Polyester, 160-200gsm.

Breathable and quick dry fabric with the function of moisture management and perspiration.

Full Sublimation Printi S,M,L,XL,2XL,3XL

#### Basketball Uniform Al-12-230

Custom-made basketball uniform for men 100% Polyester, 160-200gsm.

Breathable and quick dry fabric with the function of moisture management and perspiration.

Full Sublimation Printi S,M,L,XL,2XL,3XL