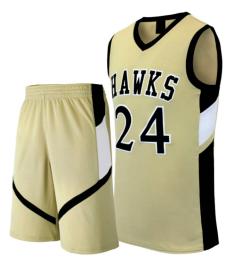

#### Basketball Uniform Al-12-226

Custom-made basketball uniform for men 100% Polyester, 160-200gsm.

Breathable and quick dry fabric with the function of moisture management and perspiration.

Full Sublimation Printi S,M,L,XL,2XL,3XL

#### Basketball Uniform AI-12-228

Custom-made basketball uniform for men 100% Polyester, 160-200gsm.

Breathable and quick dry fabric with the function of moisture management and perspiration.

Full Sublimation Printi S,M,L,XL,2XL,3XL

#### Basketball Uniform Al-12-227

Custom-made basketball uniform for men 100% Polyester, 160-200gsm.

Breathable and quick dry fabric with the function of moisture management and perspiration.

Full Sublimation Printi S,M,L,XL,2XL,3XL

# Basketball Uniform

AI-12-229

Custom-made basketball uniform for men 100% Polyester, 160-200gsm.

Breathable and quick dry fabric with the function of moisture management and perspiration.

Full Sublimation Printi S,M,L,XL,2XL,3XL

#### Basketball Uniform Al-12-230

Custom-made basketball uniform for men 100% Polyester, 160-200gsm.

Breathable and quick dry fabric with the function of moisture management and perspiration.

Full Sublimation Printi S,M,L,XL,2XL,3XL