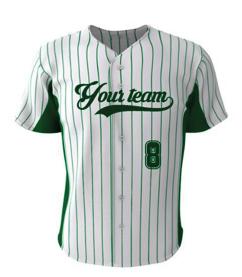

#### Baseball Uniform Al-12-211

Custom-made baseball uniform for men 100% polyester 260gsm Double Knitted Interlock Fabric. Quick dry fabric with the function of moisture management and perspiration.

Logos, numbers, artwork,pl

S,M,L,XL,2XL,3XL