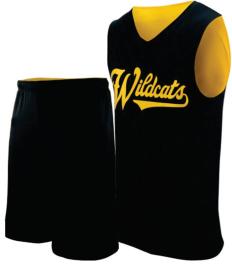

#### Basketball Uniform Al-12-226

Custom-made basketball uniform for men 100% Polyester, 160-200gsm.

Breathable and quick dry fabric with the function of moisture management and perspiration.

Full Sublimation Printi S,M,L,XL,2XL,3XL

#### Basketball Uniform AI-12-228

Custom-made basketball uniform for men 100% Polyester, 160-200gsm.

Breathable and quick dry fabric with the function of moisture management and perspiration.

Full Sublimation Printi S,M,L,XL,2XL,3XL

#### Basketball Uniform Al-12-227

Custom-made basketball uniform for men 100% Polyester, 160-200gsm.

Breathable and quick dry fabric with the function of moisture management and perspiration.

Full Sublimation Printi S,M,L,XL,2XL,3XL

# Basketball Uniform

AI-12-229

Custom-made basketball uniform for men 100% Polyester, 160-200gsm.

Breathable and quick dry fabric with the function of moisture management and perspiration.

Full Sublimation Printi S,M,L,XL,2XL,3XL

#### Basketball Uniform Al-12-230

Custom-made basketball uniform for men 100% Polyester, 160-200gsm.

Breathable and quick dry fabric with the function of moisture management and perspiration.

Full Sublimation Printi S,M,L,XL,2XL,3XL