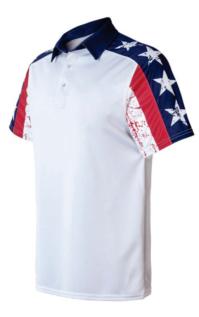

#### **Sublimation Polo Shirt**

#### AI-12-2093

Our custom sublimated polo are made with highquality polyester materials and can feature any design you want. Whether you prefer something fully sublimated or a simple logo, we will work with you

S,M,L,XL,2XL,3XL