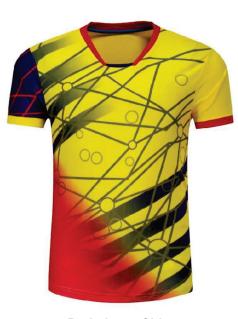

#### **Badminton Shirt**

#### AI-12-278

Badminton shirt made of cotton & polyester.
Cuffs and plaque and the embroidered beaver.
The shirt is made from hard wearing poly cotton.
It has high ribbed collar and cuffs, a slightly
S,M,L,XL,2XL,3XL