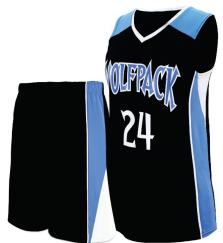

Basketball Uniform Women Al-12-236

Custom-made basketball uniform for women 100% Polyester, 160-200gsm.

Breathable and quick dry fabric with the function of moisture management and perspiration.

Full Sublimation Prin S,M,L,XL,2XL

Basketball Uniform Women AI-12-238

Custom-made basketball uniform for women 100% Polyester, 160-200gsm.

Breathable and quick dry fabric with the function of moisture management and perspiration.

Full Sublimation Prin S,M,L,XL,2XL

#### Basketball Uniform Women AI-12-237

Custom-made basketball uniform for women 100% Polyester, 160-200gsm.

Breathable and quick dry fabric with the function of moisture management and perspiration.

Full Sublimation Prin S,M,L,XL,2XL

#### Basketball Uniform Women Al-12-239

Custom-made basketball uniform for women 100% Polyester, 160-200gsm.

Breathable and quick dry fabric with the function of moisture management and perspiration.

Full Sublimation Prin S,M,L,XL,2XL

# Basketball Uniform Women Al-12-240

Custom-made basketball uniform for women 100% Polyester, 160-200gsm.

Breathable and quick dry fabric with the function of moisture management and perspiration.

Full Sublimation Prin S,M,L,XL,2XL