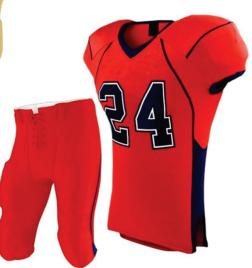

#### AI-12-204

High quality american football uniform, 100% polyester made of 4 way stretch fabric with polyester lycra, spandex fabric. American football jersey double layer dazzle on the shoulder 350 GSM compr S,M,L,XL,2XL,3XL