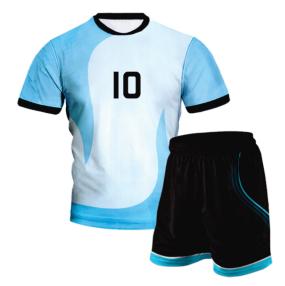

#### Volleyball Uniform Al-12-263

Volleyball Men Uniform 100% polyester.

Available in Any size and any color.

S,M,L,XL,2XL,3XL

#### Volleyball Uniform Al-12-264

Volleyball Men Uniform 100% polyester. Available in Any size and any color. S,M,L,XL,2XL,3XL

#### Volleyball Uniform AI-12-265

Volleyball Men Uniform 100% polyester.

Available in Any size and any color.

S,M,L,XL,2XL,3XL