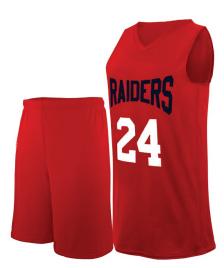

#### Basketball Uniform Al-12-226

Custom-made basketball uniform for men 100% Polyester, 160-200gsm.

Breathable and quick dry fabric with the function of moisture management and perspiration.

Full Sublimation Printi S,M,L,XL,2XL,3XL

#### Basketball Uniform AI-12-228

Custom-made basketball uniform for men 100% Polyester, 160-200gsm.

Breathable and quick dry fabric with the function of moisture management and perspiration.

Full Sublimation Printi S,M,L,XL,2XL,3XL

#### Basketball Uniform Al-12-227

Custom-made basketball uniform for men 100% Polyester, 160-200gsm.

Breathable and quick dry fabric with the function of moisture management and perspiration.

Full Sublimation Printi S,M,L,XL,2XL,3XL

# Basketball Uniform

AI-12-229

Custom-made basketball uniform for men 100% Polyester, 160-200gsm.

Breathable and quick dry fabric with the function of moisture management and perspiration.

Full Sublimation Printi S,M,L,XL,2XL,3XL

#### Basketball Uniform Al-12-230

Custom-made basketball uniform for men 100% Polyester, 160-200gsm.

Breathable and quick dry fabric with the function of moisture management and perspiration.

Full Sublimation Printi S,M,L,XL,2XL,3XL