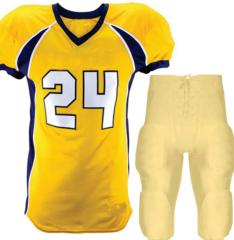

#### **American Football Uniform** AI-12-201

High quality american football uniform, 100% polyester made of 4 way stretch fabric with polyester lycra, spandex fabric.

American football jersey double layer dazzle on the shoulder 350 GSM compr S,M,L,XL,2XL,3XL