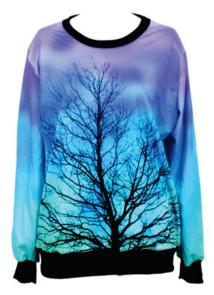

#### **Sublimation T-Shirt**

#### AI-12-296

Sublimated T-Shirt Made of Polyester

Material:100% Polyester (Dull speedo, Shine speedoning in pacquard, Dobby Jacqurd etc.)

Fabric Weight: 180 gsm

Sleeves: Short & Long sleeves (Both)

S,M,L,XL,2XL,3XL