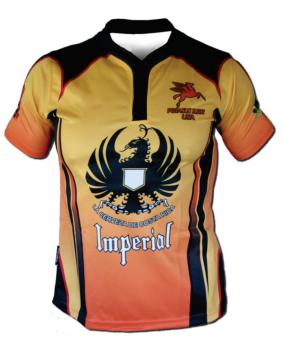

#### Rugby Uniform Al-12-266

Create your own bespoke rugby kit with your logo and choice of colors.

Choose from sublimated fabric or cut-and-sew design as you require.

Rugby kit contains 1 x rugby shirt and 1 x rugby short

S,M,L,XL,2XL,3XL