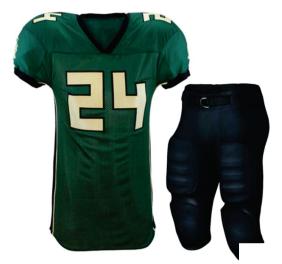

#### **American Football Uniform** AI-12-201

High quality american football uniform, 100% polyester made of 4 way stretch fabric with polyester lycra, spandex fabric.

American football jersey double layer dazzle on the shoulder 350 GSM compr S,M,L,XL,2XL,3XL

### **American Football Uniform**