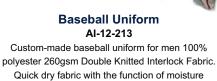

#### Baseball Uniform Al-12-211

Custom-made baseball uniform for men 100% polyester 260gsm Double Knitted Interlock Fabric. Quick dry fabric with the function of moisture management and perspiration.

Logos, numbers, artwork,pl