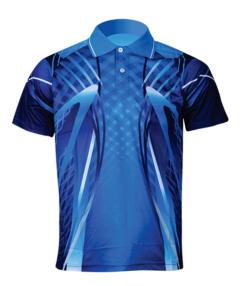

#### **Sublimation Polo Shirt**

#### AI-12-2092

Our custom sublimated polo are made with highquality polyester materials and can feature any design you want. Whether you prefer something fully sublimated or a simple logo, we will work with you

S,M,L,XL,2XL,3XL