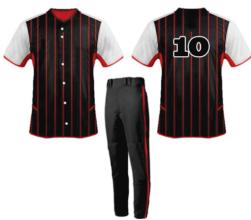

#### Baseball Uniform Al-12-215

Custom-made baseball uniform for men 100% polyester 260gsm Double Knitted Interlock Fabric.

Quick dry fabric with the function of moisture management and perspiration.

Logos, numbers, artwork,pl