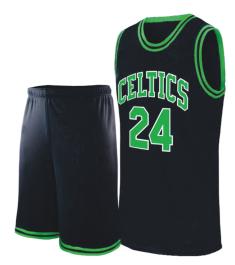

#### Basketball Uniform Al-12-226

Custom-made basketball uniform for men 100% Polyester, 160-200gsm.

Breathable and quick dry fabric with the function of moisture management and perspiration.

Full Sublimation Printi S,M,L,XL,2XL,3XL

#### Basketball Uniform AI-12-228

Custom-made basketball uniform for men 100% Polyester, 160-200gsm.

Breathable and quick dry fabric with the function of moisture management and perspiration.

Full Sublimation Printi S,M,L,XL,2XL,3XL

#### Basketball Uniform Al-12-227

Custom-made basketball uniform for men 100% Polyester, 160-200gsm.

Breathable and quick dry fabric with the function of moisture management and perspiration.

Full Sublimation Printi S,M,L,XL,2XL,3XL

# Basketball Uniform

AI-12-229

Custom-made basketball uniform for men 100% Polyester, 160-200gsm.

Breathable and quick dry fabric with the function of moisture management and perspiration.

Full Sublimation Printi S,M,L,XL,2XL,3XL

#### Basketball Uniform Al-12-230

Custom-made basketball uniform for men 100% Polyester, 160-200gsm.

Breathable and quick dry fabric with the function of moisture management and perspiration.

Full Sublimation Printi S,M,L,XL,2XL,3XL