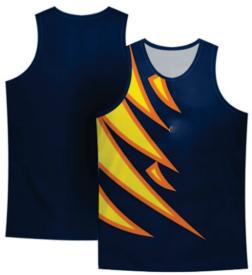

**Sublimation Tank Top** 

AI-12-286

100% polyester Sublimation Tank Top S,M,L,XL,2XL,3XL

**Sublimation Tank Top** AI-12-288

S,M,L,XL,2XL,3XL

**Sublimation Tank Top** 

AI-12-287

100% polyester Sublimation Tank Top S,M,L,XL,2XL,3XL

**Sublimation Tank Top** 

AI-12-289

100% polyester Sublimation Tank Top S,M,L,XL,2XL,3XL

**Sublimation Tank Top** 

AI-12-290

100% polyester Sublimation Tank Top S,M,L,XL,2XL,3XL