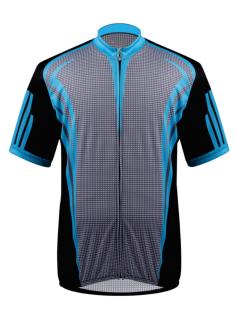

#### Ice Hockey Jersey AI-12-251

Custom-made ice hockey jersey 100% polyester, 180gsm-220gsm, quick dry function and breathable. Dye sublimation printing, silk screen printing, heat-transfer and embroidery of the artwork on Jersey S,M,L,XL,2XL,3XL

#### Ice Hockey Jersey AI-12-253

Custom-made ice hockey jersey 100% polyester, 180gsm-220gsm, quick dry function and breathable. Dye sublimation printing, silk screen printing, heat-transfer and embroidery of the artwork on Jersey S,M,L,XL,2XL,3XL

#### Ice Hockey Jersey AI-12-252

Custom-made ice hockey jersey 100% polyester, 180gsm-220gsm, quick dry function and breathable. Dye sublimation printing, silk screen printing, heattransfer and embroidery of the artwork on Jersey S,M,L,XL,2XL,3XL

#### Ice Hockey Jersey AI-12-255

Custom-made ice hockey jersey 100% polyester, 180gsm-220gsm, quick dry function and breathable. Dye sublimation printing, silk screen printing, heat-transfer and embroidery of the artwork on Jersey S,M,L,XL,2XL,3XL

#### Ice Hockey Jersey AI-12-254

Custom-made ice hockey jersey 100% polyester, 180gsm-220gsm, quick dry function and breathable. Dye sublimation printing, silk screen printing, heattransfer and embroidery of the artwork on Jersey S,M,L,XL,2XL,3XL