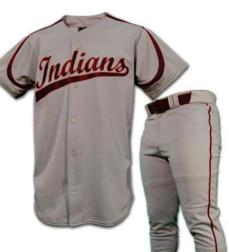

#### Baseball Uniform Al-12-214

Custom-made baseball uniform for men 100% polyester 260gsm Double Knitted Interlock Fabric. Quick dry fabric with the function of moisture management and perspiration.

Logos, numbers, artwork,pl

S,M,L,XL,2XL,3XL

Quick dry fabric with the function of moisture management and perspiration.

Logos, numbers, artwork,pl

S,M,L,XL,2XL,3XL