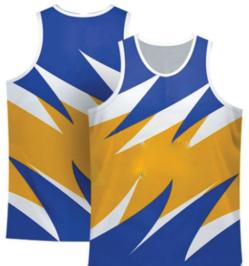

**Sublimation Tank Top** 

AI-12-286

100% polyester Sublimation Tank Top S,M,L,XL,2XL,3XL

**Sublimation Tank Top** AI-12-288

S,M,L,XL,2XL,3XL

**Sublimation Tank Top** 

AI-12-287

100% polyester Sublimation Tank Top S,M,L,XL,2XL,3XL

**Sublimation Tank Top** 

AI-12-289

100% polyester Sublimation Tank Top S,M,L,XL,2XL,3XL

**Sublimation Tank Top** 

AI-12-290

100% polyester Sublimation Tank Top S,M,L,XL,2XL,3XL