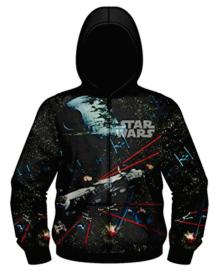

Sublimated Fleece Hoodie Al-12-256

Sublimated Fleece Hoodies Made of Cotton Fleece
Material: 100% Cotton Fleece
Sleeves: Long sleeves, Sleeveless (As per client
demand)

Style: With full front zipper & without zipper also S,M,L,XL,2XL,3XL

#### Sublimated Fleece Hoodie Al-12-259

Sublimated Fleece Hoodies Made of Cotton Fleece
Material: 100% Cotton Fleece
Sleeves: Long sleeves, Sleeveless (As per client
demand)

Pockets: With 2 Kangaroo pockets on front S,M,L,XL,2XL,3XL

#### Sublimated Fleece Hoodie Al-12-258

Sublimated Fleece Hoodies Made of Cotton Fleece
Material: 100% Cotton Fleece
Sleeves: Long sleeves, Sleeveless (As per client
demand)

Pockets: With 2 Kangaroo pockets on front S,M,L,XL,2XL,3XL

#### Sublimated Fleece Hoodie Al-12-257

Sublimated Fleece Hoodies Made of Cotton Fleece Material: 100% Cotton Fleece Sleeves: Long sleeves, Sleeveless (As per client demand)

Style: With full front zipper & without zipper also S,M,L,XL,2XL,3XL

#### Sublimated Fleece Hoodie Al-12-260

Sublimated Fleece Hoodies Made of Cotton Fleece
Material: 100% Cotton Fleece
Sleeves: Long sleeves, Sleeveless (As per client
demand)

Pockets: With 2 Kangaroo pockets on front S,M,L,XL,2XL,3XL