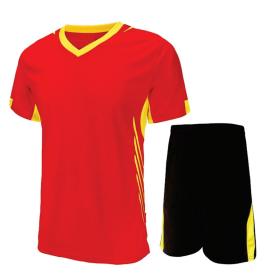

#### Soccer Uniform AI-12-246

Material: Soccer Uniform 100% Polyester Dri Fit.

Printing: Sublimated Soccer Uniform , Cut & Sew
Available in different colors, sizes

S,M,L,XL,2XL,3XL

#### Soccer Uniform AI-12-248

Material: Soccer Uniform 100% Polyester Dri Fit.

Printing: Sublimated Soccer Uniform , Cut & Sew
Available in different colors, sizes

S,M,L,XL,2XL,3XL

#### Soccer Uniform AI-12-247

Material: Soccer Uniform 100% Polyester Dri Fit.

Printing: Sublimated Soccer Uniform , Cut & Sew
Available in different colors, sizes

S,M,L,XL,2XL,3XL

#### Soccer Uniform AI-12-249

Material: Soccer Uniform 100% Polyester Dri Fit.

Printing: Sublimated Soccer Uniform , Cut & Sew
Available in different colors, sizes
S,M,L,XL,2XL,3XL

#### Soccer Uniform Al-12-250

Material: Soccer Uniform 100% Polyester Dri Fit.

Printing: Sublimated Soccer Uniform , Cut & Sew
Available in different colors, sizes

S,M,L,XL,2XL,3XL