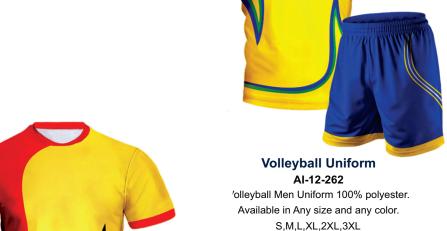

#### Volleyball Uniform AI-12-261

Volleyball Men Uniform 100% polyester.

Available in Any size and any color.

S,M,L,XL,2XL,3XL