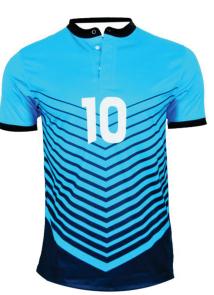

#### Soccer Uniform AI-12-246

Material: Soccer Uniform 100% Polyester Dri Fit.

Printing: Sublimated Soccer Uniform , Cut & Sew
Available in different colors, sizes

S,M,L,XL,2XL,3XL

#### Soccer Uniform AI-12-248

Material: Soccer Uniform 100% Polyester Dri Fit.

Printing: Sublimated Soccer Uniform , Cut & Sew
Available in different colors, sizes

S,M,L,XL,2XL,3XL

#### Soccer Uniform AI-12-247

Material: Soccer Uniform 100% Polyester Dri Fit.

Printing: Sublimated Soccer Uniform , Cut & Sew
Available in different colors, sizes

S,M,L,XL,2XL,3XL

#### Soccer Uniform AI-12-249

Material: Soccer Uniform 100% Polyester Dri Fit.

Printing: Sublimated Soccer Uniform , Cut & Sew
Available in different colors, sizes
S,M,L,XL,2XL,3XL

#### Soccer Uniform Al-12-250

Material: Soccer Uniform 100% Polyester Dri Fit.

Printing: Sublimated Soccer Uniform , Cut & Sew
Available in different colors, sizes

S,M,L,XL,2XL,3XL