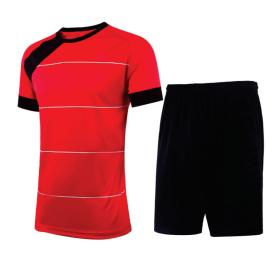

#### Soccer Uniform AI-12-246

Material: Soccer Uniform 100% Polyester Dri Fit.

Printing: Sublimated Soccer Uniform , Cut & Sew
Available in different colors, sizes

S,M,L,XL,2XL,3XL

#### Soccer Uniform AI-12-248

Material: Soccer Uniform 100% Polyester Dri Fit.

Printing: Sublimated Soccer Uniform , Cut & Sew
Available in different colors, sizes

S,M,L,XL,2XL,3XL

#### Soccer Uniform AI-12-247

Material: Soccer Uniform 100% Polyester Dri Fit.

Printing: Sublimated Soccer Uniform , Cut & Sew
Available in different colors, sizes

S,M,L,XL,2XL,3XL

#### Soccer Uniform AI-12-249

Material: Soccer Uniform 100% Polyester Dri Fit.

Printing: Sublimated Soccer Uniform , Cut & Sew
Available in different colors, sizes
S,M,L,XL,2XL,3XL

#### Soccer Uniform Al-12-250

Material: Soccer Uniform 100% Polyester Dri Fit.

Printing: Sublimated Soccer Uniform , Cut & Sew
Available in different colors, sizes

S,M,L,XL,2XL,3XL