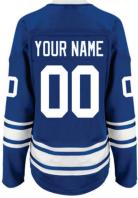

#### Ice Hockey Jersey AI-12-251

Custom-made ice hockey jersey 100% polyester, 180gsm-220gsm, quick dry function and breathable. Dye sublimation printing, silk screen printing, heat-transfer and embroidery of the artwork on Jersey S,M,L,XL,2XL,3XL

#### Ice Hockey Jersey AI-12-253

Custom-made ice hockey jersey 100% polyester, 180gsm-220gsm, quick dry function and breathable. Dye sublimation printing, silk screen printing, heat-transfer and embroidery of the artwork on Jersey S,M,L,XL,2XL,3XL

#### Ice Hockey Jersey AI-12-252

Custom-made ice hockey jersey 100% polyester, 180gsm-220gsm, quick dry function and breathable. Dye sublimation printing, silk screen printing, heattransfer and embroidery of the artwork on Jersey S,M,L,XL,2XL,3XL

#### Ice Hockey Jersey AI-12-255

Custom-made ice hockey jersey 100% polyester, 180gsm-220gsm, quick dry function and breathable. Dye sublimation printing, silk screen printing, heat-transfer and embroidery of the artwork on Jersey S,M,L,XL,2XL,3XL

#### Ice Hockey Jersey AI-12-254

Custom-made ice hockey jersey 100% polyester, 180gsm-220gsm, quick dry function and breathable. Dye sublimation printing, silk screen printing, heattransfer and embroidery of the artwork on Jersey S,M,L,XL,2XL,3XL