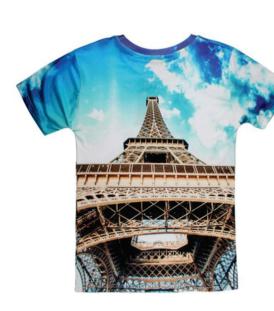

#### **Sublimation T-Shirt**

#### AI-12-296

Sublimated T-Shirt Made of Polyester

Material:100% Polyester (Dull speedo, Shine speedoning in pacquard, Dobby Jacqurd etc.)

Fabric Weight: 180 gsm

Sleeves: Short & Long sleeves (Both)

S,M,L,XL,2XL,3XL