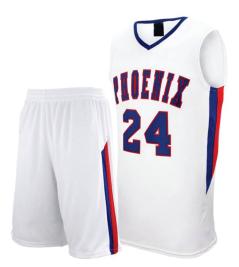

#### Basketball Uniform Al-12-226

Custom-made basketball uniform for men 100% Polyester, 160-200gsm.

Breathable and quick dry fabric with the function of moisture management and perspiration.

Full Sublimation Printi S,M,L,XL,2XL,3XL

#### Basketball Uniform AI-12-228

Custom-made basketball uniform for men 100% Polyester, 160-200gsm.

Breathable and quick dry fabric with the function of moisture management and perspiration.

Full Sublimation Printi S,M,L,XL,2XL,3XL

#### Basketball Uniform Al-12-227

Custom-made basketball uniform for men 100% Polyester, 160-200gsm.

Breathable and quick dry fabric with the function of moisture management and perspiration.

Full Sublimation Printi S,M,L,XL,2XL,3XL

# Basketball Uniform

AI-12-229

Custom-made basketball uniform for men 100% Polyester, 160-200gsm.

Breathable and quick dry fabric with the function of moisture management and perspiration.

Full Sublimation Printi S,M,L,XL,2XL,3XL

#### Basketball Uniform Al-12-230

Custom-made basketball uniform for men 100% Polyester, 160-200gsm.

Breathable and quick dry fabric with the function of moisture management and perspiration.

Full Sublimation Printi S,M,L,XL,2XL,3XL