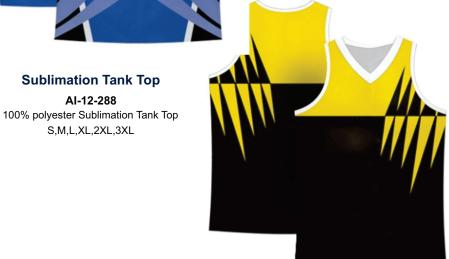

**Sublimation Tank Top** 

AI-12-286

100% polyester Sublimation Tank Top S,M,L,XL,2XL,3XL

**Sublimation Tank Top** AI-12-288

S,M,L,XL,2XL,3XL

**Sublimation Tank Top** 

AI-12-287

100% polyester Sublimation Tank Top S,M,L,XL,2XL,3XL