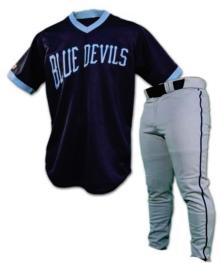

# Baseball Uniform

#### Baseball Uniform Al-12-212

Custom-made baseball uniform for men 100% polyester 260gsm Double Knitted Interlock Fabric. Quick dry fabric with the function of moisture management and perspiration.

Logos, numbers, artwork,pl