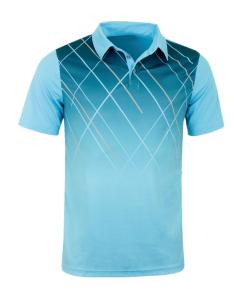

#### **Sublimation Polo Shirt**

#### AI-12-2094

Our custom sublimated polo are made with highquality polyester materials and can feature any design you want. Whether you prefer something fully sublimated or a simple logo, we will work with you

S,M,L,XL,2XL,3XL