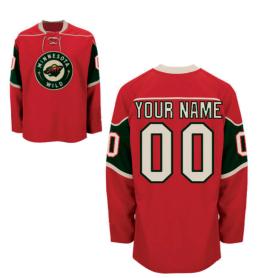

#### Ice Hockey Jersey AI-12-251

Custom-made ice hockey jersey 100% polyester, 180gsm-220gsm, quick dry function and breathable. Dye sublimation printing, silk screen printing, heat-transfer and embroidery of the artwork on Jersey S,M,L,XL,2XL,3XL

#### Ice Hockey Jersey AI-12-253

Custom-made ice hockey jersey 100% polyester, 180gsm-220gsm, quick dry function and breathable. Dye sublimation printing, silk screen printing, heat-transfer and embroidery of the artwork on Jersey S,M,L,XL,2XL,3XL

#### Ice Hockey Jersey AI-12-252

Custom-made ice hockey jersey 100% polyester, 180gsm-220gsm, quick dry function and breathable. Dye sublimation printing, silk screen printing, heattransfer and embroidery of the artwork on Jersey S,M,L,XL,2XL,3XL

#### Ice Hockey Jersey AI-12-255

Custom-made ice hockey jersey 100% polyester, 180gsm-220gsm, quick dry function and breathable. Dye sublimation printing, silk screen printing, heat-transfer and embroidery of the artwork on Jersey S,M,L,XL,2XL,3XL

#### Ice Hockey Jersey AI-12-254

Custom-made ice hockey jersey 100% polyester, 180gsm-220gsm, quick dry function and breathable. Dye sublimation printing, silk screen printing, heattransfer and embroidery of the artwork on Jersey S,M,L,XL,2XL,3XL