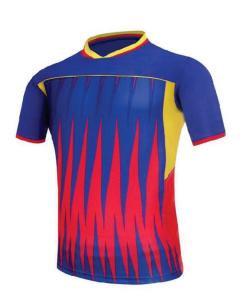

S,M,L,XL,2XL,3XL

Badminton Shirt Al-12-276

Badminton shirt made of cotton & polyester.
Cuffs and plaque and the embroidered beaver.
The shirt is made from hard wearing poly cotton.
It has high ribbed collar and cuffs, a slightly
S,M,L,XL,2XL,3XL

**Badminton Shirt** 