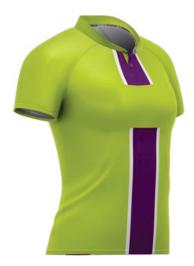

#### Rugby Uniform Al-12-266

Create your own bespoke rugby kit with your logo and choice of colors.

Choose from sublimated fabric or cut-and-sew design as you require.

Rugby kit contains 1 x rugby shirt and 1 x rugby short

S,M,L,XL,2XL,3XL