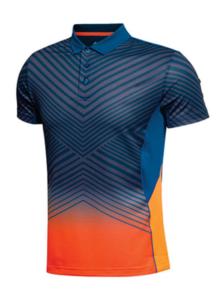

#### **Badminton Shirt**

#### AI-12-280

Badminton shirt made of cotton & polyester.
Cuffs and plaque and the embroidered beaver.
The shirt is made from hard wearing poly cotton.
It has high ribbed collar and cuffs, a slightly
S,M,L,XL,2XL,3XL