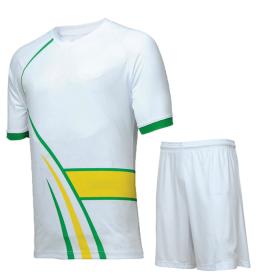

#### Soccer Uniform AI-12-246

Material: Soccer Uniform 100% Polyester Dri Fit.

Printing: Sublimated Soccer Uniform , Cut & Sew
Available in different colors, sizes

S,M,L,XL,2XL,3XL

#### Soccer Uniform AI-12-248

Material: Soccer Uniform 100% Polyester Dri Fit.

Printing: Sublimated Soccer Uniform , Cut & Sew
Available in different colors, sizes

S,M,L,XL,2XL,3XL

#### Soccer Uniform AI-12-247

Material: Soccer Uniform 100% Polyester Dri Fit.

Printing: Sublimated Soccer Uniform , Cut & Sew
Available in different colors, sizes

S,M,L,XL,2XL,3XL

#### Soccer Uniform AI-12-249

Material: Soccer Uniform 100% Polyester Dri Fit.

Printing: Sublimated Soccer Uniform , Cut & Sew
Available in different colors, sizes
S,M,L,XL,2XL,3XL

#### Soccer Uniform Al-12-250

Material: Soccer Uniform 100% Polyester Dri Fit.

Printing: Sublimated Soccer Uniform , Cut & Sew
Available in different colors, sizes

S,M,L,XL,2XL,3XL