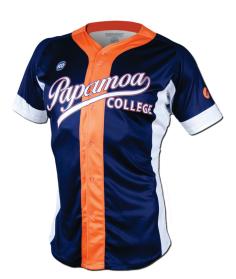

#### Baseball Uniform Al-12-214

Custom-made baseball uniform for men 100% polyester 260gsm Double Knitted Interlock Fabric. Quick dry fabric with the function of moisture management and perspiration.

Logos, numbers, artwork,pl

S,M,L,XL,2XL,3XL

Quick dry fabric with the function of moisture management and perspiration.

Logos, numbers, artwork,pl

S,M,L,XL,2XL,3XL