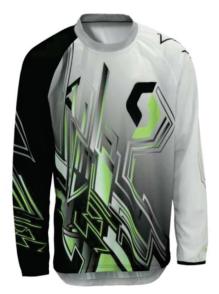

# Sublimation Jersey Al-12-281

Men Soccer Jerseys Polyester polo Collar full sublimated custom football shirt Fit: Fits true to size, take your normal size Material: 100% polyester Technical printing: sublimation printing S,M,L,XL,2XL,3XL

# Sublimation Jersey

#### AI-12-284

Men Soccer Jerseys Polyester polo Collar full sublimated custom football shirt Fit: Fits true to size, take your normal size Material: 100% polyester Technical printing: sublimation printing S,M,L,XL,2XL,3XL