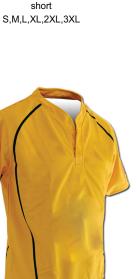

#### Rugby Uniform Al-12-266

Create your own bespoke rugby kit with your logo and choice of colors.

Choose from sublimated fabric or cut-and-sew design as you require.

Rugby kit contains 1 x rugby shirt and 1 x rugby short

S,M,L,XL,2XL,3XL