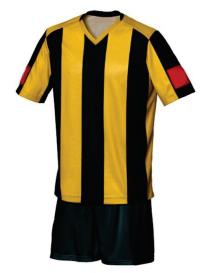

#### Soccer Uniform AI-12-248

Material: Soccer Uniform 100% Polyester Dri Fit.

Printing: Sublimated Soccer Uniform , Cut & Sew
Available in different colors, sizes

S,M,L,XL,2XL,3XL