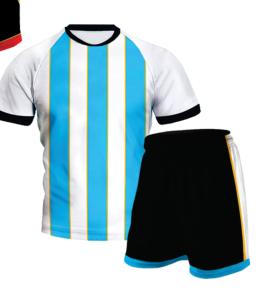

#### Volleyball Uniform Al-12-263

Volleyball Men Uniform 100% polyester.

Available in Any size and any color.

S,M,L,XL,2XL,3XL

#### Volleyball Uniform Al-12-264

Volleyball Men Uniform 100% polyester. Available in Any size and any color. S,M,L,XL,2XL,3XL

#### Volleyball Uniform AI-12-265

Volleyball Men Uniform 100% polyester.

Available in Any size and any color.

S,M,L,XL,2XL,3XL