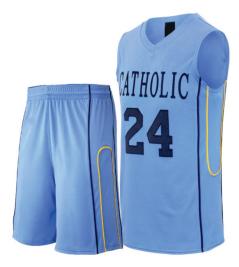

#### Basketball Uniform Al-12-226

Custom-made basketball uniform for men 100% Polyester, 160-200gsm.

Breathable and quick dry fabric with the function of moisture management and perspiration.

Full Sublimation Printi S,M,L,XL,2XL,3XL

#### Basketball Uniform AI-12-228

Custom-made basketball uniform for men 100% Polyester, 160-200gsm.

Breathable and quick dry fabric with the function of moisture management and perspiration.

Full Sublimation Printi S,M,L,XL,2XL,3XL

#### Basketball Uniform Al-12-227

Custom-made basketball uniform for men 100% Polyester, 160-200gsm.

Breathable and quick dry fabric with the function of moisture management and perspiration.

Full Sublimation Printi S,M,L,XL,2XL,3XL

# Basketball Uniform

AI-12-229

Custom-made basketball uniform for men 100% Polyester, 160-200gsm.

Breathable and quick dry fabric with the function of moisture management and perspiration.

Full Sublimation Printi S,M,L,XL,2XL,3XL

#### Basketball Uniform Al-12-230

Custom-made basketball uniform for men 100% Polyester, 160-200gsm.

Breathable and quick dry fabric with the function of moisture management and perspiration.

Full Sublimation Printi S,M,L,XL,2XL,3XL