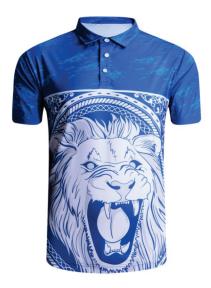

#### **Sublimation Polo Shirt**

#### AI-12-2091

Our custom sublimated polo are made with highquality polyester materials and can feature any design you want. Whether you prefer something fully sublimated or a simple logo, we will work with you

S,M,L,XL,2XL,3XL