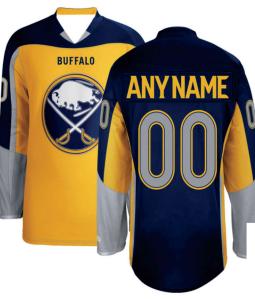

#### Ice Hockey Jersey AI-12-251

Custom-made ice hockey jersey 100% polyester, 180gsm-220gsm, quick dry function and breathable. Dye sublimation printing, silk screen printing, heat-transfer and embroidery of the artwork on Jersey S,M,L,XL,2XL,3XL

#### Ice Hockey Jersey AI-12-253

Custom-made ice hockey jersey 100% polyester, 180gsm-220gsm, quick dry function and breathable. Dye sublimation printing, silk screen printing, heat-transfer and embroidery of the artwork on Jersey S,M,L,XL,2XL,3XL

#### Ice Hockey Jersey AI-12-252

Custom-made ice hockey jersey 100% polyester, 180gsm-220gsm, quick dry function and breathable. Dye sublimation printing, silk screen printing, heattransfer and embroidery of the artwork on Jersey S,M,L,XL,2XL,3XL

#### Ice Hockey Jersey AI-12-255

Custom-made ice hockey jersey 100% polyester, 180gsm-220gsm, quick dry function and breathable. Dye sublimation printing, silk screen printing, heat-transfer and embroidery of the artwork on Jersey S,M,L,XL,2XL,3XL

#### Ice Hockey Jersey AI-12-254

Custom-made ice hockey jersey 100% polyester, 180gsm-220gsm, quick dry function and breathable. Dye sublimation printing, silk screen printing, heattransfer and embroidery of the artwork on Jersey S,M,L,XL,2XL,3XL