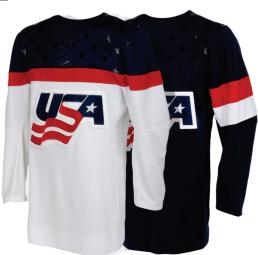

#### Ice Hockey Jersey AI-12-251

Custom-made ice hockey jersey 100% polyester, 180gsm-220gsm, quick dry function and breathable. Dye sublimation printing, silk screen printing, heat-transfer and embroidery of the artwork on Jersey S,M,L,XL,2XL,3XL

#### Ice Hockey Jersey AI-12-253

Custom-made ice hockey jersey 100% polyester, 180gsm-220gsm, quick dry function and breathable. Dye sublimation printing, silk screen printing, heat-transfer and embroidery of the artwork on Jersey S,M,L,XL,2XL,3XL

#### Ice Hockey Jersey AI-12-252

Custom-made ice hockey jersey 100% polyester, 180gsm-220gsm, quick dry function and breathable. Dye sublimation printing, silk screen printing, heattransfer and embroidery of the artwork on Jersey S,M,L,XL,2XL,3XL

#### Ice Hockey Jersey AI-12-255

Custom-made ice hockey jersey 100% polyester, 180gsm-220gsm, quick dry function and breathable. Dye sublimation printing, silk screen printing, heat-transfer and embroidery of the artwork on Jersey S,M,L,XL,2XL,3XL

#### Ice Hockey Jersey AI-12-254

Custom-made ice hockey jersey 100% polyester, 180gsm-220gsm, quick dry function and breathable. Dye sublimation printing, silk screen printing, heattransfer and embroidery of the artwork on Jersey S,M,L,XL,2XL,3XL