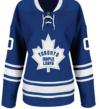

#### Ice Hockey Jersey AI-12-251

Custom-made ice hockey jersey 100% polyester, 180gsm-220gsm, quick dry function and breathable. Dye sublimation printing, silk screen printing, heat-transfer and embroidery of the artwork on Jersey S,M,L,XL,2XL,3XL

#### Ice Hockey Jersey AI-12-253

Custom-made ice hockey jersey 100% polyester, 180gsm-220gsm, quick dry function and breathable. Dye sublimation printing, silk screen printing, heat-transfer and embroidery of the artwork on Jersey S,M,L,XL,2XL,3XL

#### Ice Hockey Jersey AI-12-252

Custom-made ice hockey jersey 100% polyester, 180gsm-220gsm, quick dry function and breathable. Dye sublimation printing, silk screen printing, heattransfer and embroidery of the artwork on Jersey S,M,L,XL,2XL,3XL

#### Ice Hockey Jersey AI-12-255

Custom-made ice hockey jersey 100% polyester, 180gsm-220gsm, quick dry function and breathable. Dye sublimation printing, silk screen printing, heat-transfer and embroidery of the artwork on Jersey S,M,L,XL,2XL,3XL

#### Ice Hockey Jersey AI-12-254

Custom-made ice hockey jersey 100% polyester, 180gsm-220gsm, quick dry function and breathable. Dye sublimation printing, silk screen printing, heattransfer and embroidery of the artwork on Jersey S,M,L,XL,2XL,3XL