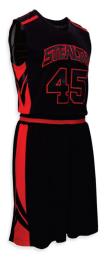

#### Basketball Uniform Al-12-226

Custom-made basketball uniform for men 100% Polyester, 160-200gsm.

Breathable and quick dry fabric with the function of moisture management and perspiration.

Full Sublimation Printi S,M,L,XL,2XL,3XL

#### Basketball Uniform AI-12-228

Custom-made basketball uniform for men 100% Polyester, 160-200gsm.

Breathable and quick dry fabric with the function of moisture management and perspiration.

Full Sublimation Printi S,M,L,XL,2XL,3XL

#### Basketball Uniform Al-12-227

Custom-made basketball uniform for men 100% Polyester, 160-200gsm.

Breathable and quick dry fabric with the function of moisture management and perspiration.

Full Sublimation Printi S,M,L,XL,2XL,3XL

# Basketball Uniform

AI-12-229

Custom-made basketball uniform for men 100% Polyester, 160-200gsm.

Breathable and quick dry fabric with the function of moisture management and perspiration.

Full Sublimation Printi S,M,L,XL,2XL,3XL

#### Basketball Uniform Al-12-230

Custom-made basketball uniform for men 100% Polyester, 160-200gsm.

Breathable and quick dry fabric with the function of moisture management and perspiration.

Full Sublimation Printi S,M,L,XL,2XL,3XL