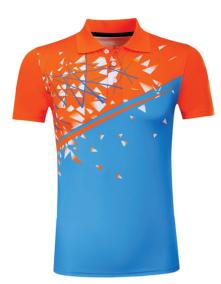

#### **Badminton Shirt**

#### AI-12-277

Badminton shirt made of cotton & polyester.
Cuffs and plaque and the embroidered beaver.
The shirt is made from hard wearing poly cotton.
It has high ribbed collar and cuffs, a slightly
S,M,L,XL,2XL,3XL