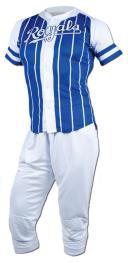

#### Baseball Uniform Al-12-214

Custom-made baseball uniform for men 100% polyester 260gsm Double Knitted Interlock Fabric. Quick dry fabric with the function of moisture management and perspiration.

Logos, numbers, artwork,pl

S,M,L,XL,2XL,3XL

Quick dry fabric with the function of moisture management and perspiration.

Logos, numbers, artwork,pl

S,M,L,XL,2XL,3XL