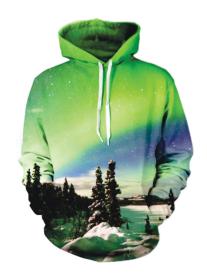

Sublimated Fleece Hoodie Al-12-256

Sublimated Fleece Hoodies Made of Cotton Fleece
Material: 100% Cotton Fleece
Sleeves: Long sleeves, Sleeveless (As per client
demand)

Style: With full front zipper & without zipper also S,M,L,XL,2XL,3XL

#### Sublimated Fleece Hoodie Al-12-259

Sublimated Fleece Hoodies Made of Cotton Fleece
Material: 100% Cotton Fleece
Sleeves: Long sleeves, Sleeveless (As per client
demand)

Pockets: With 2 Kangaroo pockets on front S,M,L,XL,2XL,3XL

#### Sublimated Fleece Hoodie Al-12-258

Sublimated Fleece Hoodies Made of Cotton Fleece
Material: 100% Cotton Fleece
Sleeves: Long sleeves, Sleeveless (As per client
demand)

Pockets: With 2 Kangaroo pockets on front S,M,L,XL,2XL,3XL

#### Sublimated Fleece Hoodie Al-12-257

Sublimated Fleece Hoodies Made of Cotton Fleece Material: 100% Cotton Fleece Sleeves: Long sleeves, Sleeveless (As per client demand)

Style: With full front zipper & without zipper also S,M,L,XL,2XL,3XL

#### Sublimated Fleece Hoodie Al-12-260

Sublimated Fleece Hoodies Made of Cotton Fleece
Material: 100% Cotton Fleece
Sleeves: Long sleeves, Sleeveless (As per client
demand)

Pockets: With 2 Kangaroo pockets on front S,M,L,XL,2XL,3XL