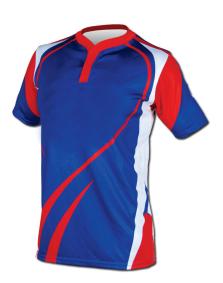

design as you require.

Rugby kit contains 1 x rugby shirt and 1 x rugby



#### **Rugby Uniform Women** AI-12-274

Create your own bespoke rugby kit with your logo and choice of colors.

Choose from sublimated fabric or cut-and-sew design as you require.

Rugby kit contains 1 x rugby shirt and 1 x rugby short

S,M,L,XL,2XL,3XL



#### **Rugby Uniform Women** AI-12-273

Create your own bespoke rugby kit with your logo and choice of colors.

Choose from sublimated fabric or cut-and-sew design as you require.

Rugby kit contains 1 x rugby shirt and 1 x rugby short

S,M,L,XL,2XL,3XL



Create your own bespoke rugby kit with your logo and choice of colors.

Choose from sublimated fabric or cut-and-sew design as you require.

Rugby kit contains 1 x rugby shirt and 1 x rugby

S,M,L,XL,2XL,3XL



#### **Rugby Uniform Women** AI-12-275

Create your own bespoke rugby kit with your logo and choice of colors.

Choose from sublimated fabric or cut-and-sew design as you require.

Rugby kit contains 1 x rugby shirt and 1 x rugby short

S,M,L,XL,2XL,3XL





Badminton Shirt Al-12-276

Badminton shirt made of cotton & polyester.
Cuffs and plaque and the embroidered beaver.
The shirt is made from hard wearing poly cotton.
It has high ribbed collar and cuffs, a slightly
S,M,L,XL,2XL,3XL



**Badminton Shirt** 

#### AI-12-279

Badminton shirt made of cotton & polyester.

Cuffs and plaque and the embroidered beaver.

The shirt is made from hard wearing poly cotton.

It has high ribbed collar and cuffs, a slightly

S,M,L,XL,2XL,3XL



#### **Badminton Shirt**

#### AI-12-278

Badminton shirt