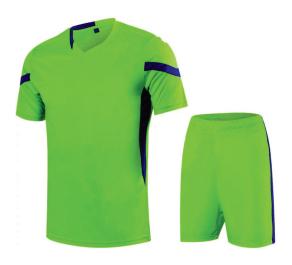

#### Soccer Uniform AI-12-246

Material: Soccer Uniform 100% Polyester Dri Fit.

Printing: Sublimated Soccer Uniform , Cut & Sew
Available in different colors, sizes

S,M,L,XL,2XL,3XL

#### Soccer Uniform AI-12-248

Material: Soccer Uniform 100% Polyester Dri Fit.

Printing: Sublimated Soccer Uniform , Cut & Sew
Available in different colors, sizes

S,M,L,XL,2XL,3XL

#### Soccer Uniform AI-12-247

Material: Soccer Uniform 100% Polyester Dri Fit.

Printing: Sublimated Soccer Uniform , Cut & Sew
Available in different colors, sizes

S,M,L,XL,2XL,3XL

#### Soccer Uniform AI-12-249

Material: Soccer Uniform 100% Polyester Dri Fit.

Printing: Sublimated Soccer Uniform , Cut & Sew
Available in different colors, sizes
S,M,L,XL,2XL,3XL

#### Soccer Uniform Al-12-250

Material: Soccer Uniform 100% Polyester Dri Fit.

Printing: Sublimated Soccer Uniform , Cut & Sew
Available in different colors, sizes

S,M,L,XL,2XL,3XL