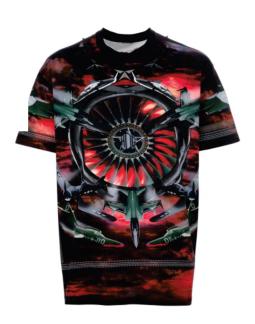

#### **Sublimation T-Shirt**

#### AI-12-296

Sublimated T-Shirt Made of Polyester

Material:100% Polyester (Dull speedo, Shine speedoning in pacquard, Dobby Jacqurd etc.)

Fabric Weight: 180 gsm

Sleeves: Short & Long sleeves (Both)

S,M,L,XL,2XL,3XL