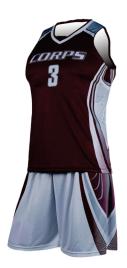

Basketball Uniform Women Al-12-236

Custom-made basketball uniform for women 100% Polyester, 160-200gsm.

Breathable and quick dry fabric with the function of moisture management and perspiration.

Full Sublimation Prin S,M,L,XL,2XL

Basketball Uniform Women AI-12-238

Custom-made basketball uniform for women 100% Polyester, 160-200gsm.

Breathable and quick dry fabric with the function of moisture management and perspiration.

Full Sublimation Prin S,M,L,XL,2XL

#### Basketball Uniform Women AI-12-237

Custom-made basketball uniform for women 100% Polyester, 160-200gsm.

Breathable and quick dry fabric with the function of moisture management and perspiration.

Full Sublimation Prin S,M,L,XL,2XL

#### Basketball Uniform Women Al-12-239

Custom-made basketball uniform for women 100% Polyester, 160-200gsm.

Breathable and quick dry fabric with the function of moisture management and perspiration.

Full Sublimation Prin S,M,L,XL,2XL

# Basketball Uniform Women Al-12-240

Custom-made basketball uniform for women 100% Polyester, 160-200gsm.

Breathable and quick dry fabric with the function of moisture management and perspiration.

Full Sublimation Prin S,M,L,XL,2XL