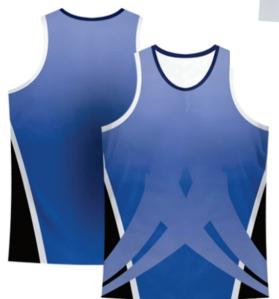

**Sublimation Tank Top** 

AI-12-286

100% polyester Sublimation Tank Top S,M,L,XL,2XL,3XL

**Sublimation Tank Top** AI-12-288

S,M,L,XL,2XL,3XL

**Sublimation Tank Top** 

AI-12-287

100% polyester Sublimation Tank Top S,M,L,XL,2XL,3XL