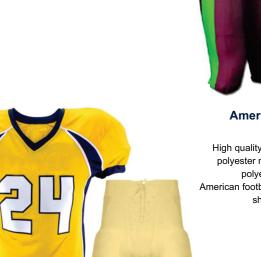

#### AI-12-203

High quality american football uniform, 100% polyester made of 4 way stretch fabric with polyester lycra, spandex fabric. American football jersey double layer dazzle on the shoulder 350 GSM compr S,M,L,XL,2XL,3XL