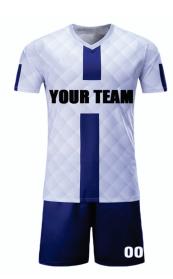

#### Soccer Uniform AI-12-246

Material: Soccer Uniform 100% Polyester Dri Fit.

Printing: Sublimated Soccer Uniform , Cut & Sew
Available in different colors, sizes

S,M,L,XL,2XL,3XL