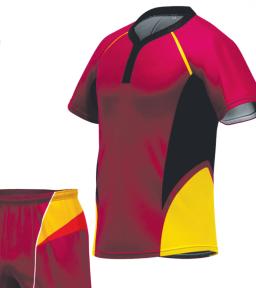

#### Rugby Uniform Al-12-267

Create your own bespoke rugby kit with your logo and choice of colors.

Choose from sublimated fabric or cut-and-sew design as you require.

Rugby kit contains 1 x rugby shirt and 1 x rugby short S,M,L,XL,2XL,3XL