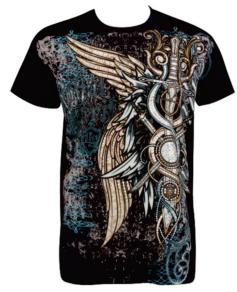

#### **Sublimation T-Shirt**

#### AI-12-296

Sublimated T-Shirt Made of Polyester

Material:100% Polyester (Dull speedo, Shine speedoning in pacquard, Dobby Jacqurd etc.)

Fabric Weight: 180 gsm

Sleeves: Short & Long sleeves (Both)

S,M,L,XL,2XL,3XL