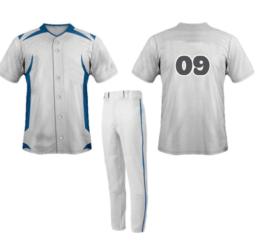

#### Baseball Uniform Al-12-212

Custom-made baseball uniform for men 100% polyester 260gsm Double Knitted Interlock Fabric. Quick dry fabric with the function of moisture management and perspiration.

Logos, numbers, artwork,pl

# Baseball Uniform