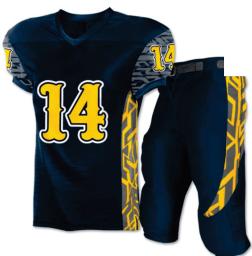

#### AI-12-202

High quality american football uniform, 100% polyester made of 4 way stretch fabric with polyester lycra, spandex fabric. American football jersey double layer dazzle on the shoulder 350 GSM compr S,M,L,XL,2XL,3XL