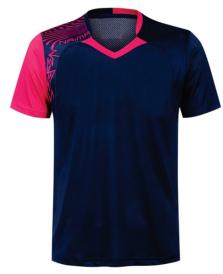

ugby kit contains 1 x rugby shirt and 1 x rugby short

S,M,L,XL,2XL,3XL



#### **Rugby Uniform Women** AI-12-273

Create your own bespoke rugby kit with your logo and choice of colors.

Choose from sublimated fabric or cut-and-sew design as you require.

Rugby kit contains 1 x rugby shirt and 1 x rugby short

S,M,L,XL,2XL,3XL



Create your own bespoke rugby kit with your logo and choice of colors.

Choose from sublimated fabric or cut-and-sew design as you require.

Rugby kit contains 1 x rugby shirt and 1 x rugby

S,M,L,XL,2XL,3XL



#### **Rugby Uniform Women** AI-12-275

Create your own bespoke rugby kit with your logo and choice of colors.

Choose from sublimated fabric or cut-and-sew design as you require.

Rugby kit contains 1 x rugby shirt and 1 x rugby short

S,M,L,XL,2XL,3XL





Badminton Shirt Al-12-276

Badminton shirt made of cotton & polyester.
Cuffs and plaque and the embroidered beaver.
The shirt is made from hard wearing poly cotton.
It has high ribbed collar and cuffs, a slightly
S,M,L,XL,2XL,3XL



**Badminton Shirt** 

#### AI-12-279

Badminton shirt made of cotton & polyester.

Cuffs and plaque and the embroidered beaver.

The shirt is made from hard wearing poly cotton.

It has high ribbed collar and cuffs, a slightly

S,M,L,XL,2XL,3XL



#### **Badminton Shirt**

#### AI-12-278

Badminton shirt made of cotton & polyester.
Cuffs and plaque and the embroidered beaver.
The shirt is made from hard wearing poly cotton.
It has high ribbed collar and cuffs, a slightly
S,M,L,XL,2XL,3XL



#### **Badminton Shirt**

#### AI-12-277

Badminton shirt made of cot