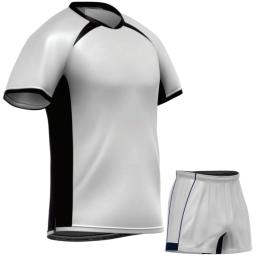

#### Rugby Uniform Al-12-266

Create your own bespoke rugby kit with your logo and choice of colors.

Choose from sublimated fabric or cut-and-sew design as you require.

Rugby kit contains 1 x rugby shirt and 1 x rugby short

S,M,L,XL,2XL,3XL