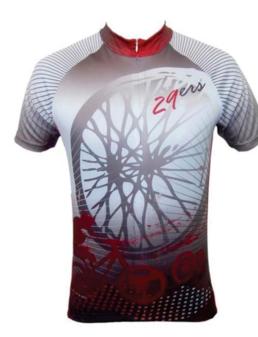

#### Soccer Uniform AI-12-246

Material: Soccer Uniform 100% Polyester Dri Fit.

Printing: Sublimated Soccer Uniform , Cut & Sew
Available in different colors, sizes

S,M,L,XL,2XL,3XL

#### Soccer Uniform AI-12-248

Material: Soccer Uniform 100% Polyester Dri Fit.

Printing: Sublimated Soccer Uniform , Cut & Sew
Available in different colors, sizes

S,M,L,XL,2XL,3XL

#### Soccer Uniform AI-12-247

Material: Soccer Uniform 100% Polyester Dri Fit.

Printing: Sublimated Soccer Uniform , Cut & Sew
Available in different colors, sizes

S,M,L,XL,2XL,3XL