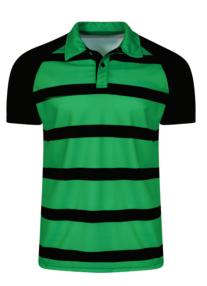

#### **Sublimation Polo Shirt**

#### AI-12-2091

Our custom sublimated polo are made with highquality polyester materials and can feature any design you want. Whether you prefer something fully sublimated or a simple logo, we will work with you

S,M,L,XL,2XL,3XL