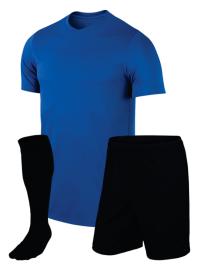

#### Soccer Uniform AI-12-246

Material: Soccer Uniform 100% Polyester Dri Fit.

Printing: Sublimated Soccer Uniform , Cut & Sew
Available in different colors, sizes

S,M,L,XL,2XL,3XL

#### Soccer Uniform AI-12-248

Material: Soccer Uniform 100% Polyester Dri Fit.

Printing: Sublimated Soccer Uniform , Cut & Sew
Available in different colors, sizes

S,M,L,XL,2XL,3XL

#### Soccer Uniform AI-12-247

Material: Soccer Uniform 100% Polyester Dri Fit.

Printing: Sublimated Soccer Uniform , Cut & Sew
Available in different colors, sizes

S,M,L,XL,2XL,3XL

#### Soccer Uniform AI-12-249

Material: Soccer Uniform 100% Polyester Dri Fit.

Printing: Sublimated Soccer Uniform , Cut & Sew
Available in different colors, sizes
S,M,L,XL,2XL,3XL

#### Soccer Uniform Al-12-250

Material: Soccer Uniform 100% Polyester Dri Fit.

Printing: Sublimated Soccer Uniform , Cut & Sew
Available in different colors, sizes

S,M,L,XL,2XL,3XL